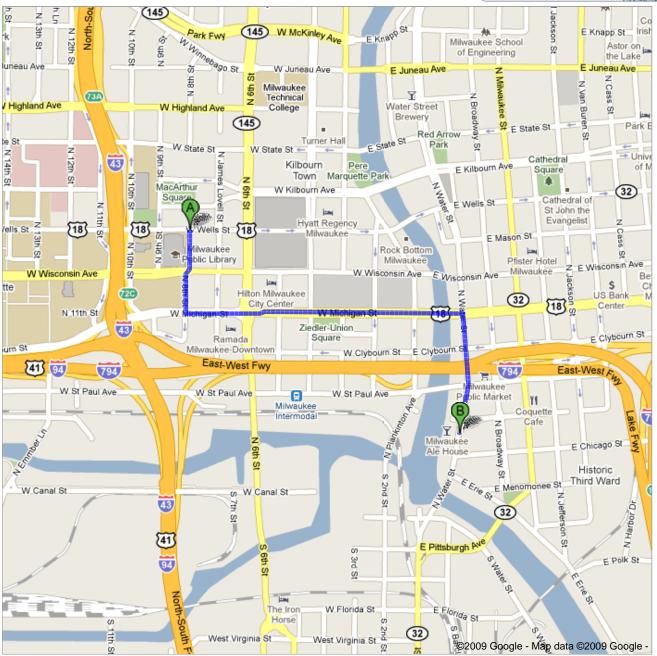

Directions to 233 N Water St, Milwaukee, WI 53202-5729

1.1 mi - about 4 mins

## 800 W Wells St, Milwaukee, WI 53233

| <ol> <li>Head south on N 8th St toward W Wisconsin Ave         About 1 min     </li> </ol> | go 0.2 mi<br>total 0.2 mi |
|--------------------------------------------------------------------------------------------|---------------------------|
| 2. Turn left at W Michigan St About 2 mins                                                 | go 0.7 mi<br>total 0.9 mi |
| 3. Turn right at N Water St  Destination will be on the right  About 1 min                 | go 0.3 mi<br>total 1.1 mi |
| 233 N Water St, Milwaukee, WI 53202-5729                                                   |                           |