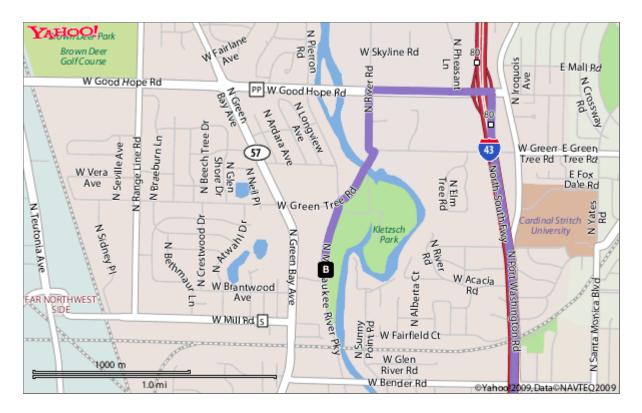

## Directions to 6560 N Milwaukee River Pky, Milwaukee, WI 53209-3428

Total Time: 1 hours 52 mins, Total Distance: 100.33 mi

Distance

| <b>A</b> 1.  | Start at 310 S RACINE AVE, CHICAGO going toward W JACKSON BLVD | go <b>285</b> ft   |
|--------------|----------------------------------------------------------------|--------------------|
| 2.           | Turn R on W JACKSON BLVD                                       | go <b>0.59</b> mi  |
| 3.           | Turn to take ramp onto I-90 W toward I-94 W                    | go <b>8.03</b> mi  |
| 4.           | Take R fork onto I-94 W toward MILWAUKEE                       | go <b>13.58</b> mi |
| 5.           | Take R fork onto I-94 W toward MILWAUKEE (Toll applies)        | go <b>62.99</b> mi |
| 6.           | Merge onto I-43 N                                              | go <b>13.46</b> mi |
| 7.           | Take exit #80/GOOD HOPE RD toward GOOD HOPE RD WEST            | go <b>0.23</b> mi  |
| 8.           | Turn On W GOOD HOPE RD(CR-PP W)                                | go <b>0.54</b> mi  |
| 9.           | Turn  on N RIVER RD                                            | go <b>0.26</b> mi  |
| 10.          | Turn  on W GREEN TREE RD                                       | go <b>131</b> ft   |
| 11.          | Turn R on W GREEN TREE RD                                      | go <b>0.27</b> mi  |
| 12.          | Bear  on N MILWAUKEE RIVER PKY                                 | go <b>0.3</b> mi   |
| <b>B</b> 13. | Arrive at 6560 N MILWAUKEE RIVER PKY, MILWAUKEE, on the        |                    |

Time: 1 hours 52 mins, Distance: 100.33 mi

When using any driving directions or map, it's a good idea to do a reality check and make sure the road still exists, watch out for construction, and follow all traffic safety precautions. This is only to be used as an aid in planning.